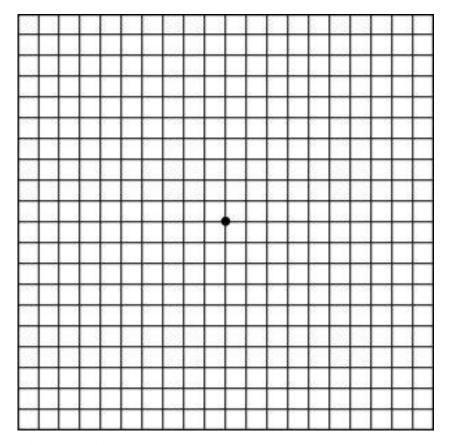

## **Amsler Grid Test**

## How to use an Amsler grid:

- Hold the grid at a comfortable reading distance (generally, about 12-14 inches away). Wear your reading glasses if you normally use them.
- Cover one eye and focus on the black dot in the middle of the grid.
- Cover the other eye and repeat the test. Look for wavy, dim, irregular or fuzzy lines and if the distortion is new or has worsened, arrange to see your eye doctor at once.
- Test each eye separately, repeat the test once a day every day.